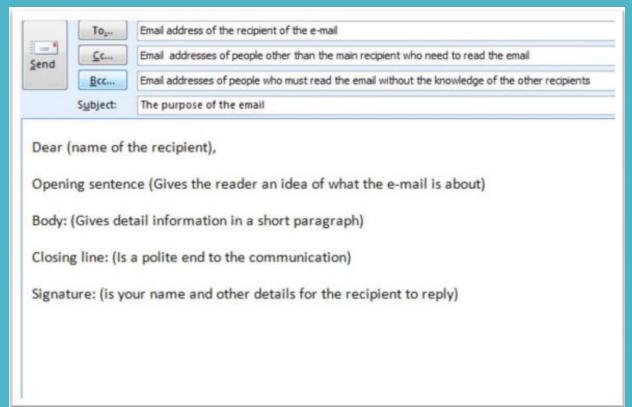

Components of an E-mail

An e-mail consists of two main sections:

- The header
- The body

### Components of an E-mail

The following fields are part of the header:

- The To field
- The Cc field
- The Bcc field
- The Subject line

### Components of an E-mail

The body of the e-mail consists of an introductory paragraph and a short description in writing. It consists of

- A salutation
- An opening sentence
- The information in detail
- Closing line
- Signature line